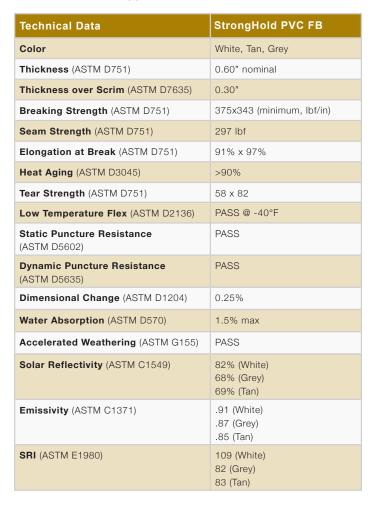

standard for PVC roofing
- Adhered installation over lightweight concrete meets FM 1-270 wind uplift requirements, enabling application in the most extreme weather areas (coastal, high-rise, etc.)
- Meets & exceeds wind uplift requirements up to FM 1-735 (when installed on a structural concrete deck)
- High UV reflectance (white version)
- Low temperature flexibility
- Thermally stable
- · Available in white, tan & grey

### **APPLICATION**

Review Application Guidelines or consult your Bitec representative for specific application guidelines based on the details of your project.

StrongHold PVC FB membrane is thermoplastic in nature and is certified as conforming to the requirements of ASTM D4434 Type III standard specification for Polyvinyl Chloride (PVC) sheet roofing and IBC 1504.7.



# STRONGHOLD